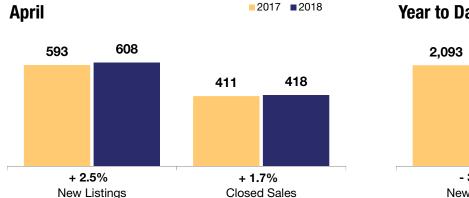

A RESEARCH TOOL PROVIDED BY TRIANGLE MLS

| + 2.5%    | + 1.7%    | + 15.7%   |  |  |
|-----------|-----------|-----------|--|--|
| Change in | Change in | Change in |  |  |

**Closed Sales** 

## **Durham County**

|                                          |           | April     |         |           | Year to Date  |         |  |
|------------------------------------------|-----------|-----------|---------|-----------|---------------|---------|--|
|                                          | 2017      | 2018      | + / -   | 2017      | 2018          | + / -   |  |
| New Listings                             | 593       | 608       | + 2.5%  | 2,093     | 2,013         | - 3.8%  |  |
| Closed Sales                             | 411       | 418       | + 1.7%  | 1,365     | 1,416         | + 3.7%  |  |
| Median Sales Price*                      | \$225,000 | \$260,250 | + 15.7% | \$220,000 | \$251,750     | + 14.4% |  |
| Average Sales Price*                     | \$253,024 | \$284,592 | + 12.5% | \$245,110 | \$274,832     | + 12.1% |  |
| Total Dollar Volume (in millions)*       | \$104.0   | \$119.0   | + 14.4% | \$334.6   | \$389.0       | + 16.3% |  |
| Percent of Original List Price Received* | 99.5%     | 100.4%    | + 0.9%  | 98.2%     | <b>99.2</b> % | + 1.0%  |  |
| Percent of List Price Received*          | 100.1%    | 100.7%    | + 0.6%  | 99.3%     | 99.9%         | + 0.6%  |  |
| Days on Market Until Sale**              | 28        | 21        | - 25.0% | 37        | 26            | - 29.7% |  |
| Inventory of Homes for Sale              | 733       | 500       | - 31.8% |           |               |         |  |
| Months Supply of Inventory               | 1.7       | 1.2       | - 29.4% |           |               |         |  |

**New Listings** 

\* Does not account for seller concessions. | \*\* Resale properties only. | Activity for one month can sometimes look extreme due to small sample size.

**Median Sales Price** 