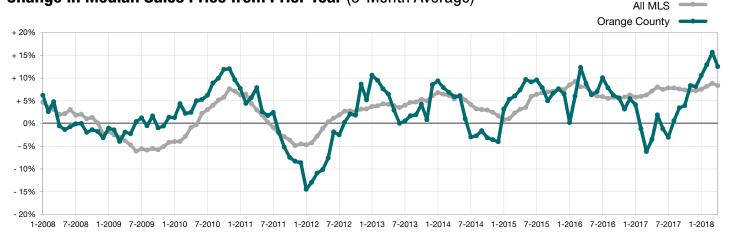

## **Change in Median Sales Price from Prior Year** (6-Month Average)<sup>†</sup>

<sup>†</sup> Each dot represents the change in median sales price from the prior year using a 6-month weighted average.

This means that each of the 6 months used in a dot are proportioned according to their share of sales during that period