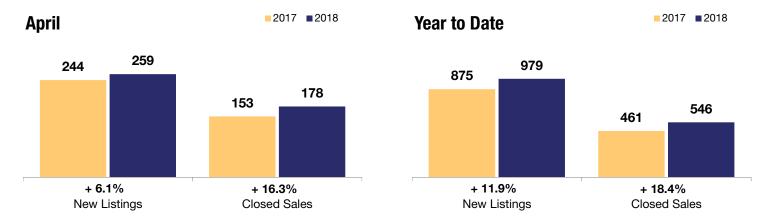

## **Orange County**

| + 6.1%    | + 16.3%   | 0.0%          |
|-----------|-----------|---------------|
| T O. 1 /U | T 10.0 /0 | <b>U.U</b> /U |

Change in Change in Change in

New Listings Closed Sales Median Sales Price

|                                          |           | Aprii     |         |           | Year to Date |         |  |
|------------------------------------------|-----------|-----------|---------|-----------|--------------|---------|--|
|                                          | 2017      | 2018      | +/-     | 2017      | 2018         | +/-     |  |
| New Listings                             | 244       | 259       | + 6.1%  | 875       | 979          | + 11.9% |  |
| Closed Sales                             | 153       | 178       | + 16.3% | 461       | 546          | + 18.4% |  |
| Median Sales Price*                      | \$312,500 | \$312,500 | 0.0%    | \$285,000 | \$306,500    | + 7.5%  |  |
| Average Sales Price*                     | \$351,741 | \$353,205 | + 0.4%  | \$328,111 | \$356,237    | + 8.6%  |  |
| Total Dollar Volume (in millions)*       | \$53.8    | \$62.9    | + 16.8% | \$151.3   | \$194.5      | + 28.6% |  |
| Percent of Original List Price Received* | 98.3%     | 99.5%     | + 1.2%  | 97.0%     | 98.1%        | + 1.1%  |  |
| Percent of List Price Received*          | 99.0%     | 100.0%    | + 1.0%  | 98.3%     | 99.0%        | + 0.7%  |  |
| Days on Market Until Sale**              | 40        | 28        | - 30.0% | 54        | 38           | - 29.6% |  |
| Inventory of Homes for Sale              | 469       | 442       | - 5.8%  |           |              |         |  |
| Months Supply of Inventory               | 3.1       | 2.9       | - 6.5%  |           |              |         |  |