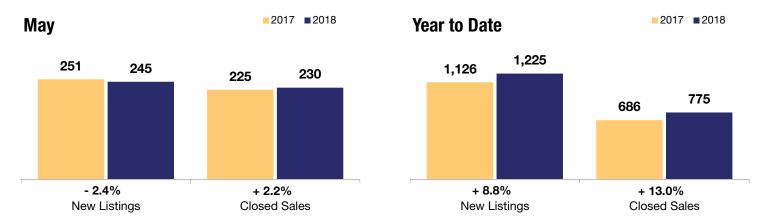

## **Orange County**

| - 2.4%       | + 2.2%       | - 3.1%<br>Change in |  |  |
|--------------|--------------|---------------------|--|--|
| Change in    | Change in    |                     |  |  |
| New Listings | Closed Sales | Median Sales Price  |  |  |

|                                          | iviay     |           |         | rear to Date |           |         |
|------------------------------------------|-----------|-----------|---------|--------------|-----------|---------|
|                                          | 2017      | 2018      | +/-     | 2017         | 2018      | +/-     |
| New Listings                             | 251       | 245       | - 2.4%  | 1,126        | 1,225     | + 8.8%  |
| Closed Sales                             | 225       | 230       | + 2.2%  | 686          | 775       | + 13.0% |
| Median Sales Price*                      | \$325,000 | \$315,000 | - 3.1%  | \$295,000    | \$309,500 | + 4.9%  |
| Average Sales Price*                     | \$388,004 | \$389,832 | + 0.5%  | \$347,755    | \$366,159 | + 5.3%  |
| Total Dollar Volume (in millions)*       | \$87.3    | \$89.5    | + 2.5%  | \$238.6      | \$283.6   | + 18.9% |
| Percent of Original List Price Received* | 96.9%     | 99.5%     | + 2.7%  | 96.9%        | 98.5%     | + 1.7%  |
| Percent of List Price Received*          | 98.5%     | 99.8%     | + 1.3%  | 98.4%        | 99.3%     | + 0.9%  |
| Days on Market Until Sale**              | 44        | 25        | - 43.2% | 51           | 35        | - 31.4% |
| Inventory of Homes for Sale              | 490       | 434       | - 11.4% |              |           |         |
| Months Supply of Inventory               | 3.3       | 2.8       | - 15.2% |              |           |         |

May

<sup>\*</sup> Does not account for seller concessions. | \*\* Resale properties only. | Activity for one month can sometimes look extreme due to small sample size.