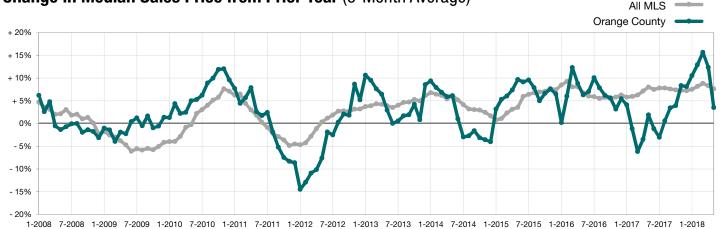

## Change in Median Sales Price from Prior Year (6-Month Average)†

<sup>†</sup> Each dot represents the change in median sales price from the prior year using a 6-month weighted average.

This means that each of the 6 months used in a dot are proportioned according to their share of sales during that period