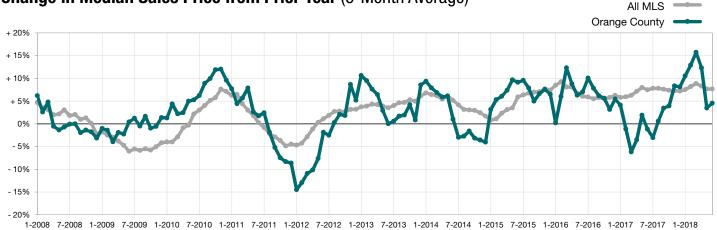

## Change in Median Sales Price from Prior Year (6-Month Average)†

<sup>†</sup> Each dot represents the change in median sales price from the prior year using a 6-month weighted average.

This means that each of the 6 months used in a dot are proportioned according to their share of sales during that period