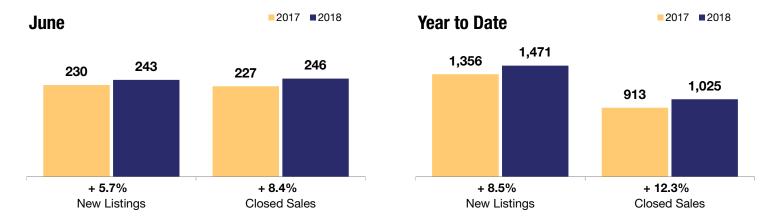

## **Orange County**

| + 5.7%       | + 8.4%       | + 1.8%  Change in  |  |  |
|--------------|--------------|--------------------|--|--|
| Change in    | Change in    |                    |  |  |
| New Listings | Closed Sales | Median Sales Price |  |  |

|                                          |           | June      |         |           | Year to Date |         |  |
|------------------------------------------|-----------|-----------|---------|-----------|--------------|---------|--|
|                                          | 2017      | 2018      | +/-     | 2017      | 2018         | +/-     |  |
| New Listings                             | 230       | 243       | + 5.7%  | 1,356     | 1,471        | + 8.5%  |  |
| Closed Sales                             | 227       | 246       | + 8.4%  | 913       | 1,025        | + 12.3% |  |
| Median Sales Price*                      | \$329,000 | \$335,000 | + 1.8%  | \$300,000 | \$315,000    | + 5.0%  |  |
| Average Sales Price*                     | \$383,730 | \$405,859 | + 5.8%  | \$356,700 | \$375,487    | + 5.3%  |  |
| Total Dollar Volume (in millions)*       | \$87.1    | \$99.8    | + 14.6% | \$325.7   | \$384.5      | + 18.1% |  |
| Percent of Original List Price Received* | 97.3%     | 98.9%     | + 1.6%  | 97.0%     | 98.6%        | + 1.6%  |  |
| Percent of List Price Received*          | 98.6%     | 99.7%     | + 1.1%  | 98.4%     | 99.4%        | + 1.0%  |  |
| Days on Market Until Sale**              | 40        | 32        | - 20.0% | 48        | 34           | - 29.2% |  |
| Inventory of Homes for Sale              | 510       | 470       | - 7.8%  |           |              |         |  |
| Months Supply of Inventory               | 3.5       | 3.0       | - 14.3% |           |              |         |  |