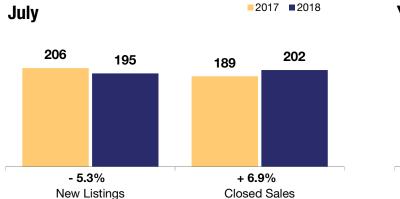

|                                          |           | July      |         |           | Year to Date |         |  |
|------------------------------------------|-----------|-----------|---------|-----------|--------------|---------|--|
|                                          | 2017      | 2018      | +/-     | 2017      | 2018         | +/-     |  |
| New Listings                             | 206       | 195       | - 5.3%  | 1,562     | 1,667        | + 6.7%  |  |
| Closed Sales                             | 189       | 202       | + 6.9%  | 1,102     | 1,228        | + 11.4% |  |
| Median Sales Price*                      | \$308,000 | \$337,500 | + 9.6%  | \$300,000 | \$320,000    | + 6.7%  |  |
| Average Sales Price*                     | \$380,859 | \$389,117 | + 2.2%  | \$360,843 | \$377,746    | + 4.7%  |  |
| Total Dollar Volume (in millions)*       | \$72.0    | \$78.6    | + 9.2%  | \$397.6   | \$463.5      | + 16.6% |  |
| Percent of Original List Price Received* | 97.6%     | 98.0%     | + 0.4%  | 97.1%     | 98.5%        | + 1.4%  |  |
| Percent of List Price Received*          | 98.6%     | 98.7%     | + 0.1%  | 98.5%     | 99.3%        | + 0.8%  |  |
| Days on Market Until Sale**              | 36        | 33        | - 8.3%  | 46        | 34           | - 26.1% |  |
| Inventory of Homes for Sale              | 500       | 447       | - 10.6% |           |              |         |  |
| Months Supply of Inventory               | 3.4       | 2.8       | - 17.6% |           |              |         |  |