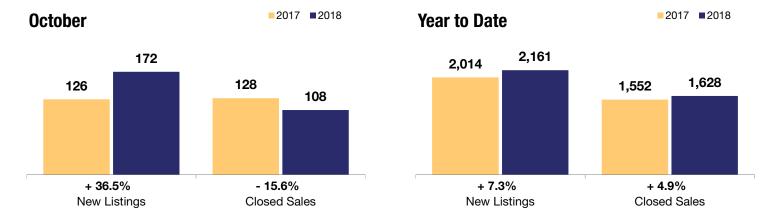

## **Orange County**

| + 36.5%      | - 15.6%      | - 3.1%             |
|--------------|--------------|--------------------|
| Change in    | Change in    | Change in          |
| Now Lietings | Closed Sales | Modian Salas Drigo |

|                                          |           | October   |         |           | Year to Date |         |  |
|------------------------------------------|-----------|-----------|---------|-----------|--------------|---------|--|
|                                          | 2017      | 2018      | +/-     | 2017      | 2018         | +/-     |  |
| New Listings                             | 126       | 172       | + 36.5% | 2,014     | 2,161        | + 7.3%  |  |
| Closed Sales                             | 128       | 108       | - 15.6% | 1,552     | 1,628        | + 4.9%  |  |
| Median Sales Price*                      | \$327,500 | \$317,250 | - 3.1%  | \$308,500 | \$316,500    | + 2.6%  |  |
| Average Sales Price*                     | \$411,042 | \$389,675 | - 5.2%  | \$363,162 | \$378,455    | + 4.2%  |  |
| Total Dollar Volume (in millions)*       | \$52.6    | \$42.1    | - 20.0% | \$563.6   | \$615.4      | + 9.2%  |  |
| Percent of Original List Price Received* | 96.1%     | 95.2%     | - 0.9%  | 97.0%     | 98.1%        | + 1.1%  |  |
| Percent of List Price Received*          | 98.3%     | 97.9%     | - 0.4%  | 98.4%     | 99.2%        | + 0.8%  |  |
| Days on Market Until Sale**              | 48        | 43        | - 10.4% | 45        | 34           | - 24.4% |  |
| Inventory of Homes for Sale              | 456       | 461       | + 1.1%  |           |              |         |  |
| Months Supply of Inventory               | 3.1       | 2.9       | - 6.5%  |           |              |         |  |