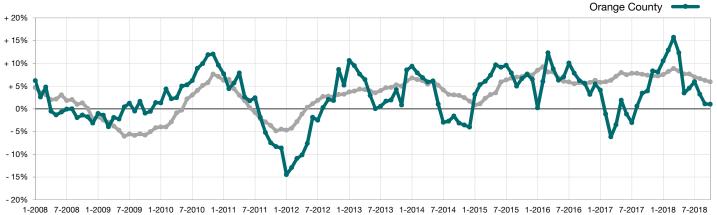

## **Change in Median Sales Price from Prior Year** (6-Month Average)<sup>†</sup>

<sup>†</sup> Each dot represents the change in median sales price from the prior year using a 6-month weighted average. This means that each of the 6 months used in a dot are proportioned according to their share of sales during that period