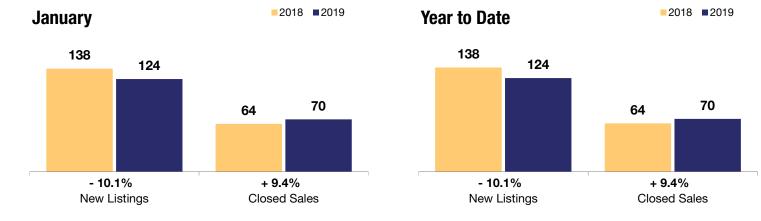

A RESEARCH TOOL PROVIDED BY TRIANGLE MLS

| <b>Chatham County</b> | - 10.1%                          | <b>+ 9.4%</b>             | - 4.2%                          |
|-----------------------|----------------------------------|---------------------------|---------------------------------|
|                       | Change in<br><b>New Listings</b> | Change in<br>Closed Sales | Change in<br>Median Sales Price |

|                                          |           | January       |         |           | Year to Date  |         |  |
|------------------------------------------|-----------|---------------|---------|-----------|---------------|---------|--|
|                                          | 2018      | 2019          | +/-     | 2018      | 2019          | +/-     |  |
| New Listings                             | 138       | 124           | - 10.1% | 138       | 124           | - 10.1% |  |
| Closed Sales                             | 64        | 70            | + 9.4%  | 64        | 70            | + 9.4%  |  |
| Median Sales Price*                      | \$399,500 | \$382,618     | - 4.2%  | \$399,500 | \$382,618     | - 4.2%  |  |
| Average Sales Price*                     | \$386,082 | \$410,830     | + 6.4%  | \$386,082 | \$410,830     | + 6.4%  |  |
| Total Dollar Volume (in millions)*       | \$24.7    | \$28.8        | + 16.4% | \$24.7    | \$28.8        | + 16.4% |  |
| Percent of Original List Price Received* | 95.8%     | <b>98.1</b> % | + 2.4%  | 95.8%     | <b>98.1</b> % | + 2.4%  |  |
| Percent of List Price Received*          | 97.7%     | 98.2%         | + 0.5%  | 97.7%     | 98.2%         | + 0.5%  |  |
| Days on Market Until Sale**              | 75        | 55            | - 26.7% | 75        | 55            | - 26.7% |  |
| Inventory of Homes for Sale              | 361       | 391           | + 8.3%  |           |               |         |  |
| Months Supply of Inventory               | 3.4       | 3.7           | + 8.8%  |           |               |         |  |

\* Does not account for seller concessions. | \*\* Resale properties only. | Activity for one month can sometimes look extreme due to small sample size.