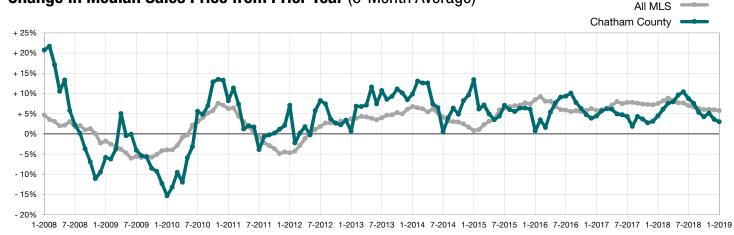

## Change in Median Sales Price from Prior Year (6-Month Average)<sup>†</sup>

† Each dot represents the change in median sales price from the prior year using a 6-month weighted average.

This means that each of the 6 months used in a dot are proportioned according to their share of sales during that period