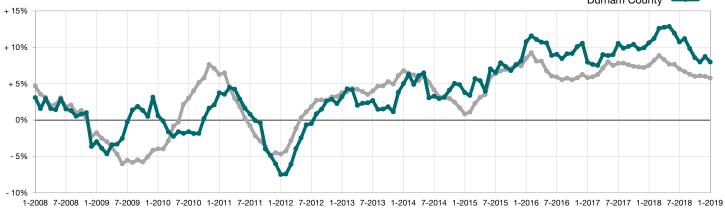

\* Does not account for seller concessions. | \*\* Resale properties only. | Activity for one month can sometimes look extreme due to small sample size.

All MLS —— Durham County ——

† Each dot represents the change in median sales price from the prior year using a 6-month weighted average.

This means that each of the 6 months used in a dot are proportioned according to their share of sales during that period