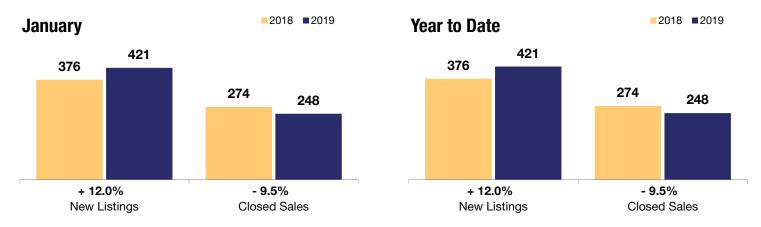

A RESEARCH TOOL PROVIDED BY TRIANGLE MLS

|               | + 12.0%             | - 9.5%       | + 1.1%                    |
|---------------|---------------------|--------------|---------------------------|
| Durham County | Change in           | Change in    | Change in                 |
|               | <b>New Listings</b> | Closed Sales | <b>Median Sales Price</b> |

|                                          |           | January   |         |           | Year to Date |         |  |
|------------------------------------------|-----------|-----------|---------|-----------|--------------|---------|--|
|                                          | 2018      | 2019      | +/-     | 2018      | 2019         | +/-     |  |
| New Listings                             | 376       | 421       | + 12.0% | 376       | 421          | + 12.0% |  |
| Closed Sales                             | 274       | 248       | - 9.5%  | 274       | 248          | - 9.5%  |  |
| Median Sales Price*                      | \$234,850 | \$237,438 | + 1.1%  | \$234,850 | \$237,438    | + 1.1%  |  |
| Average Sales Price*                     | \$262,009 | \$261,674 | - 0.1%  | \$262,009 | \$261,674    | - 0.1%  |  |
| Total Dollar Volume (in millions)*       | \$71.8    | \$64.9    | - 9.6%  | \$71.8    | \$64.9       | - 9.6%  |  |
| Percent of Original List Price Received* | 98.2%     | 97.2%     | - 1.0%  | 98.2%     | 97.2%        | - 1.0%  |  |
| Percent of List Price Received*          | 99.1%     | 98.6%     | - 0.5%  | 99.1%     | 98.6%        | - 0.5%  |  |
| Days on Market Until Sale**              | 29        | 29        | 0.0%    | 29        | 29           | 0.0%    |  |
| Inventory of Homes for Sale              | 565       | 637       | + 12.7% |           |              |         |  |
| Months Supply of Inventory               | 1.3       | 1.5       | + 15.4% |           |              |         |  |