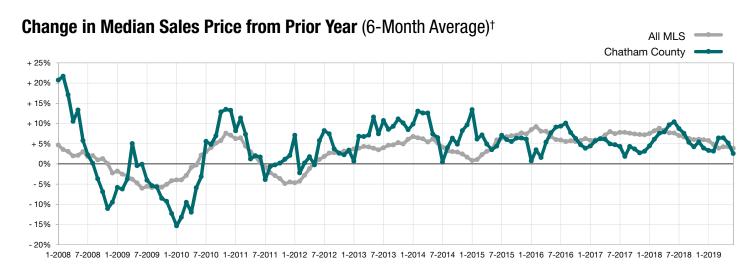

This means that each of the 6 months used in a dot are proportioned according to their share of sales during that period