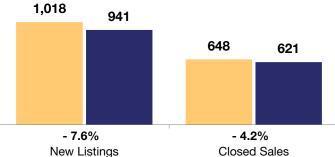

|                                          |           | June          |         |           | Year to Date |         |  |
|------------------------------------------|-----------|---------------|---------|-----------|--------------|---------|--|
|                                          | 2018      | 2019          | + / -   | 2018      | 2019         | +/-     |  |
| New Listings                             | 172       | 143           | - 16.9% | 1,018     | 941          | - 7.6%  |  |
| Closed Sales                             | 150       | 124           | - 17.3% | 648       | 621          | - 4.2%  |  |
| Median Sales Price*                      | \$431,741 | \$408,500     | - 5.4%  | \$399,029 | \$410,000    | + 2.7%  |  |
| Average Sales Price*                     | \$446,349 | \$488,953     | + 9.5%  | \$415,462 | \$443,294    | + 6.7%  |  |
| Total Dollar Volume (in millions)*       | \$67.0    | \$60.6        | - 9.4%  | \$268.8   | \$275.3      | + 2.4%  |  |
| Percent of Original List Price Received* | 97.6%     | 98.2%         | + 0.6%  | 97.7%     | 97.8%        | + 0.1%  |  |
| Percent of List Price Received*          | 98.4%     | <b>99.1</b> % | + 0.7%  | 98.5%     | 98.6%        | + 0.1%  |  |
| Days on Market Until Sale**              | 60        | 44            | - 26.7% | 60        | 52           | - 13.3% |  |
| Inventory of Homes for Sale              | 477       | 482           | + 1.0%  |           |              |         |  |
| Months Supply of Inventory               | 4.5       | 4.7           | + 4.4%  |           |              |         |  |