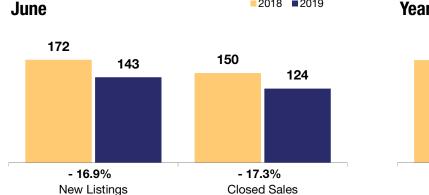

|                                          |           | June          |         |           | Year to Date |         |  |
|------------------------------------------|-----------|---------------|---------|-----------|--------------|---------|--|
|                                          | 2018      | 2019          | + / -   | 2018      | 2019         | +/-     |  |
| New Listings                             | 172       | 143           | - 16.9% | 1,018     | 941          | - 7.6%  |  |
| Closed Sales                             | 150       | 124           | - 17.3% | 648       | 621          | - 4.2%  |  |
| Median Sales Price*                      | \$431,741 | \$408,500     | - 5.4%  | \$399,029 | \$410,000    | + 2.7%  |  |
| Average Sales Price*                     | \$446,349 | \$488,953     | + 9.5%  | \$415,462 | \$443,294    | + 6.7%  |  |
| Total Dollar Volume (in millions)*       | \$67.0    | \$60.6        | - 9.4%  | \$268.8   | \$275.3      | + 2.4%  |  |
| Percent of Original List Price Received* | 97.6%     | 98.2%         | + 0.6%  | 97.7%     | 97.8%        | + 0.1%  |  |
| Percent of List Price Received*          | 98.4%     | <b>99.1</b> % | + 0.7%  | 98.5%     | 98.6%        | + 0.1%  |  |
| Days on Market Until Sale**              | 60        | 44            | - 26.7% | 60        | 52           | - 13.3% |  |
| Inventory of Homes for Sale              | 477       | 482           | + 1.0%  |           |              |         |  |
| Months Supply of Inventory               | 4.5       | 4.7           | + 4.4%  |           |              |         |  |