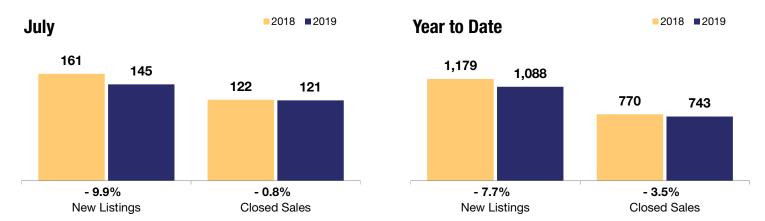

## **Chatham County**

| - 9.9%       | - 0.8%       | + 2.2%  Change in  |  |  |
|--------------|--------------|--------------------|--|--|
| Change in    | Change in    |                    |  |  |
| Now Lietings | Closed Sales | Median Sales Price |  |  |

|                                          |           | July      |         |           | Year to Date |         |  |
|------------------------------------------|-----------|-----------|---------|-----------|--------------|---------|--|
|                                          | 2018      | 2019      | +/-     | 2018      | 2019         | +/-     |  |
| New Listings                             | 161       | 145       | - 9.9%  | 1,179     | 1,088        | - 7.7%  |  |
| Closed Sales                             | 122       | 121       | - 0.8%  | 770       | 743          | - 3.5%  |  |
| Median Sales Price*                      | \$382,500 | \$391,000 | + 2.2%  | \$398,000 | \$400,000    | + 0.5%  |  |
| Average Sales Price*                     | \$410,946 | \$410,864 | - 0.0%  | \$414,745 | \$438,044    | + 5.6%  |  |
| Total Dollar Volume (in millions)*       | \$50.1    | \$49.7    | - 0.8%  | \$318.9   | \$325.5      | + 2.0%  |  |
| Percent of Original List Price Received* | 97.4%     | 98.1%     | + 0.7%  | 97.7%     | 97.8%        | + 0.1%  |  |
| Percent of List Price Received*          | 98.2%     | 98.9%     | + 0.7%  | 98.4%     | 98.7%        | + 0.3%  |  |
| Days on Market Until Sale**              | 52        | 35        | - 32.7% | 59        | 49           | - 16.9% |  |
| Inventory of Homes for Sale              | 496       | 486       | - 2.0%  |           |              |         |  |
| Months Supply of Inventory               | 4.7       | 4.7       | 0.0%    |           |              |         |  |