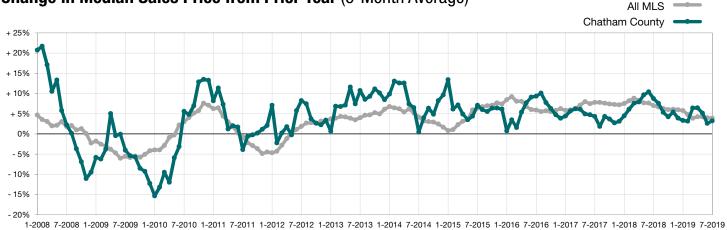

## Change in Median Sales Price from Prior Year (6-Month Average)†

<sup>†</sup> Each dot represents the change in median sales price from the prior year using a 6-month weighted average.

This means that each of the 6 months used in a dot are proportioned according to their share of sales during that period