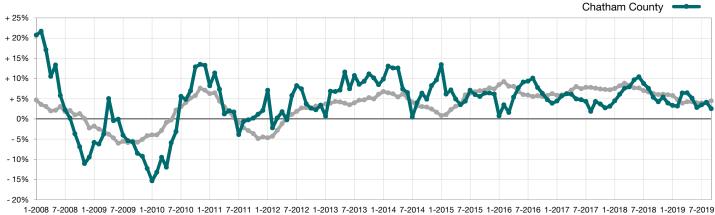

## Change in Median Sales Price from Prior Year (6-Month Average)<sup>+</sup>

92

† Each dot represents the change in median sales price from the prior year using a 6-month weighted average.

This means that each of the 6 months used in a dot are proportioned according to their share of sales during that period