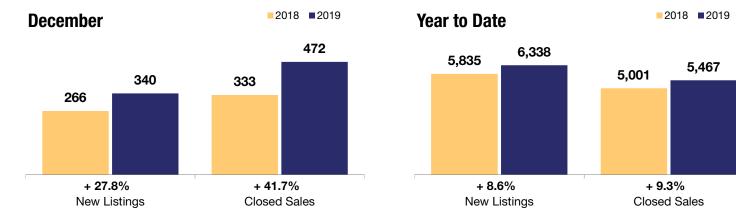

A RESEARCH TOOL PROVIDED BY TRIANGLE MLS

|               | + 27.8%             | + 41.7%      | + 3.1%             |
|---------------|---------------------|--------------|--------------------|
| Durham County | Change in           | Change in    | Change in          |
|               | <b>New Listings</b> | Closed Sales | Median Sales Price |

|                                          | D         | December      |         |           | Year to Date  |         |  |
|------------------------------------------|-----------|---------------|---------|-----------|---------------|---------|--|
|                                          | 2018      | 2019          | +/-     | 2018      | 2019          | +/-     |  |
| New Listings                             | 266       | 340           | + 27.8% | 5,835     | 6,338         | + 8.6%  |  |
| Closed Sales                             | 333       | 472           | + 41.7% | 5,001     | 5,467         | + 9.3%  |  |
| Median Sales Price*                      | \$270,000 | \$278,450     | + 3.1%  | \$255,000 | \$271,000     | + 6.3%  |  |
| Average Sales Price*                     | \$291,898 | \$318,590     | + 9.1%  | \$278,862 | \$300,558     | + 7.8%  |  |
| Total Dollar Volume (in millions)*       | \$97.2    | \$150.4       | + 54.7% | \$1,394.6 | \$1,642.6     | + 17.8% |  |
| Percent of Original List Price Received* | 98.2%     | 98.4%         | + 0.2%  | 99.4%     | 98.7%         | - 0.7%  |  |
| Percent of List Price Received*          | 99.3%     | <b>99.1</b> % | - 0.2%  | 100.1%    | <b>99.6</b> % | - 0.5%  |  |
| Days on Market Until Sale**              | 27        | 31            | + 14.8% | 20        | 23            | + 15.0% |  |
| Inventory of Homes for Sale              | 728       | 727           | - 0.1%  |           |               |         |  |
| Months Supply of Inventory               | 1.7       | 1.6           | - 5.9%  |           |               |         |  |