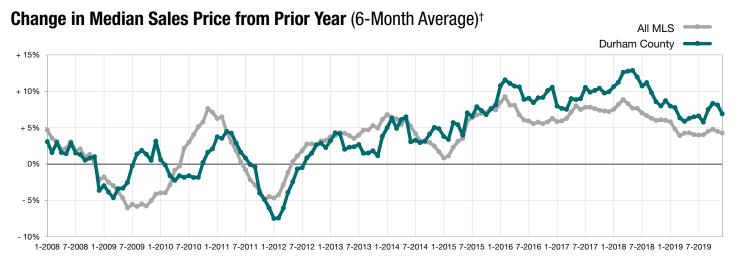

\* Does not account for seller concessions. | \*\* Resale properties only. | Activity for one month can sometimes look extreme due to small sample size.

+ Each dot represents the change in median sales price from the prior year using a 6-month weighted average.

This means that each of the 6 months used in a dot are proportioned according to their share of sales during that period