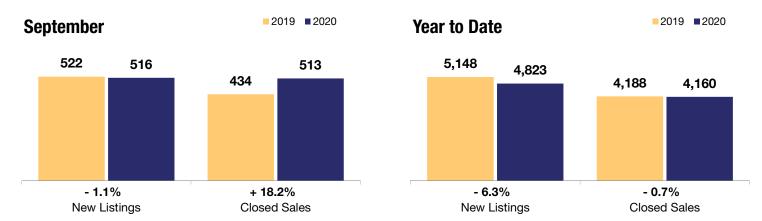

## **Durham County**

- 1.1% + 18

September

516

1.1

- 47.6%

- 50.0%

+ 18.2%

+ 5.4%

Change in **New Listings** 

Change in Closed Sales

Change in Median Sales Price

**Year to Date** 

|                                          | _         | 1         |         |           |           |        |  |
|------------------------------------------|-----------|-----------|---------|-----------|-----------|--------|--|
|                                          | 2019      | 2020      | +/-     | 2019      | 2020      | +/-    |  |
| New Listings                             | 522       | 516       | - 1.1%  | 5,148     | 4,823     | - 6.3% |  |
| Closed Sales                             | 434       | 513       | + 18.2% | 4,188     | 4,160     | - 0.7% |  |
| Median Sales Price*                      | \$279,990 | \$295,000 | + 5.4%  | \$270,000 | \$286,480 | + 6.1% |  |
| Average Sales Price*                     | \$298,402 | \$328,362 | + 10.0% | \$298,717 | \$317,661 | + 6.3% |  |
| Total Dollar Volume (in millions)*       | \$129.2   | \$168.4   | + 30.4% | \$1,250.4 | \$1,321.2 | + 5.7% |  |
| Percent of Original List Price Received* | 98.4%     | 100.2%    | + 1.8%  | 98.8%     | 99.2%     | + 0.4% |  |
| Percent of List Price Received*          | 99.6%     | 100.7%    | + 1.1%  | 99.7%     | 99.8%     | + 0.1% |  |
| Days on Market Until Sale**              | 24        | 20        | - 16.7% | 22        | 23        | + 4.5% |  |