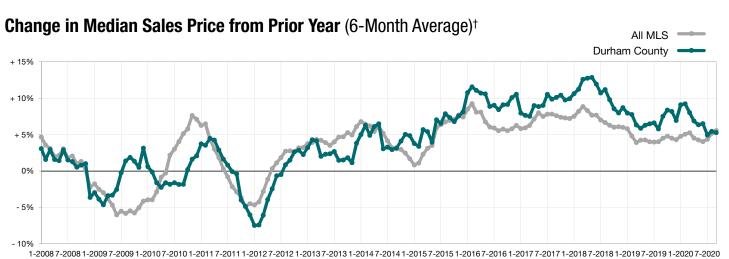

985

2.2

<sup>\*</sup> Does not account for seller concessions. | \*\* Resale properties only. | Activity for one month can sometimes look extreme due to small sample size.

<sup>†</sup> Each dot represents the change in median sales price from the prior year using a 6-month weighted average.

This means that each of the 6 months used in a dot are proportioned according to their share of sales during that period