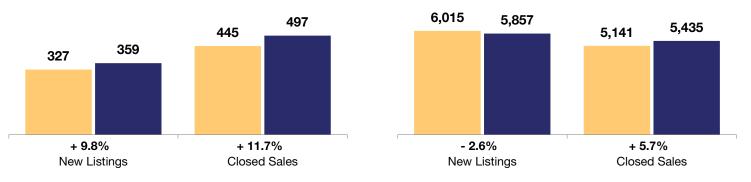

\* Does not account for seller concessions. | \*\* Resale properties only. | Activity for one month can sometimes look extreme due to small sample size.

2019 2020

Year to Date

† Each dot represents the change in median sales price from the prior year using a 6-month weighted average.

This means that each of the 6 months used in a dot are proportioned according to their share of sales during that period