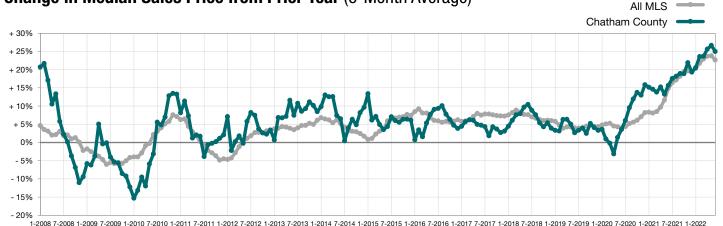

## Change in Median Sales Price from Prior Year (6-Month Average)†

<sup>†</sup> Each dot represents the change in median sales price from the prior year using a 6-month weighted average.