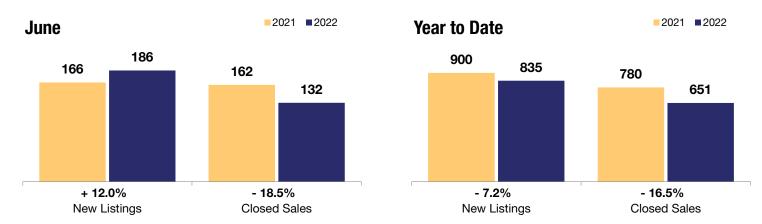

## **Chatham County**

+ 12.0%

- 18.5%

+ 8.5%

Change in **New Listings** 

Change in Closed Sales

Change in Median Sales Price

|                                          |           | June      |         |           | Year to Date |         |  |
|------------------------------------------|-----------|-----------|---------|-----------|--------------|---------|--|
|                                          | 2021      | 2022      | +/-     | 2021      | 2022         | +/-     |  |
| New Listings                             | 166       | 186       | + 12.0% | 900       | 835          | - 7.2%  |  |
| Closed Sales                             | 162       | 132       | - 18.5% | 780       | 651          | - 16.5% |  |
| Median Sales Price*                      | \$552,873 | \$600,000 | + 8.5%  | \$487,750 | \$600,000    | + 23.0% |  |
| Average Sales Price*                     | \$578,268 | \$649,792 | + 12.4% | \$539,589 | \$674,421    | + 25.0% |  |
| Total Dollar Volume (in millions)*       | \$93.7    | \$85.1    | - 9.1%  | \$420.9   | \$438.4      | + 4.2%  |  |
| Percent of Original List Price Received* | 102.3%    | 103.1%    | + 0.8%  | 101.0%    | 104.0%       | + 3.0%  |  |
| Percent of List Price Received*          | 102.6%    | 103.2%    | + 0.6%  | 101.3%    | 103.9%       | + 2.6%  |  |
| Days on Market Until Sale**              | 22        | 13        | - 40.9% | 33        | 16           | - 51.5% |  |
| Inventory of Homes for Sale              | 144       | 188       | + 30.6% |           |              |         |  |
| Months Supply of Inventory               | 1.0       | 1.6       | + 60.0% |           |              |         |  |

<sup>\*</sup> Does not account for seller concessions. | \*\* Resale properties only. | Activity for one month can sometimes look extreme due to small sample size.